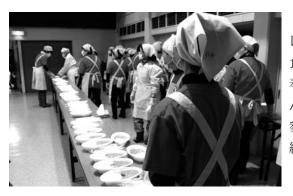

## 炊き出し訓練が行われました

ーライス (300 食)を作り、日赤 奉仕団のみなさ んが防災訓練の 参加者などへ配 給しました。

自主的に炊き 出し訓練を行っ た緑町第1町内 会のみなさん。 おにぎり20人分 と豚汁を作りま

9時5分、大津波警報発表により、町から広報車で対象地域へ避難指示を発令し避難措定緊急避難場所の中央公民館、総合体育館、築港集会所、羽幌中学校、川北青少年育成センターへ避難を実施しました。町民のみなさんは徒歩などで避難行動をとり、各指定緊急避難場所へは計137名

日赤奉仕団かのの食分のカレの食分の調理で用き出し訓練もに 団から参加

〜」、株式会社総合防災ソ ・」、株式会社総合防災ソ ・」、株式会社総合防災ソ ・」、株式会社総合防災ソ ・」、大力では防災資機材の展示も行 では防災資機材の展示も行 では防災資機材の展示も行 では防災資機材の展示も行 では防災資機材の展示も行 では、参加者の関心を引い でいました。子ども向けに は映像を使った防災教室も は映像を使った防災教室も は映像を使った防災教室も は映像を使った防災教室も は映像を使った防災教室も は映像を使った防災教室も 〜」、株式会士ない。 〜地震と津波から身を守るから「地震・津波に備えるから「地震・津波に備える た防災に関する研修およおいて、全町民を対象と避難完了後、中央公民館 Ź