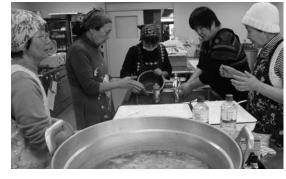

## 炊き出し訓練が行われました

ーライス (300 食)を作り、日赤 奉仕団のみなさ んが防災訓練の 参加者などへ配 給しました。

自主的に炊き 出し訓練を行っ た緑町第1町内 会のみなさん。 おにぎり20人分 と豚汁を作りま

「災害はいつ起こる 訓練の最後に駒井 行を作りました。 自主的に炊き!! 明第1町内会の? 人が訓さ

た経験が生かされるものとは、本日の訓練を通して得 ないことを改めて認識し、公害はいつ起こるかわか訓練の最後に駒井町長は と結びま たとき