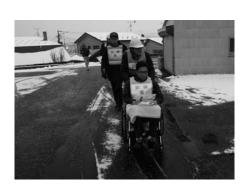

9時5分、大津波警報発表により、町から広報車で対象地域へ避難指示を発令し避難措定緊急避難場所の中央公民館、総合体育館、築港集会所、羽幌中学校、川北青少年育成センターへ避難を実施しました。町民のみなさんは徒歩などで避難行動をとり、各指定緊急避難場所へは計137名

日赤奉仕団かのの食分のカレの食分の調理で用き出し訓練もに 団から参加

〜」、株式会社総合防災ソ ・」、株式会社総合防災ソ ・」、株式会社総合防災ソ ・」、株式会社総合防災ソ ・」、大力では防災資機材の展示も行 では防災資機材の展示も行 では防災資機材の展示も行 では防災資機材の展示も行 では防災資機材の展示も行 では、参加者の関心を引い でいました。子ども向けに は映像を使った防災教室も は映像を使った防災教室も は映像を使った防災教室も は映像を使った防災教室も は映像を使った防災教室も は映像を使った防災教室も 〜」、株式会士ない。 〜地震と津波から身を守るから「地震・津波に備えるから「地震・津波に備える た防災に関する研修およおいて、全町民を対象と避難完了後、中央公民館 Ź

中央公民館の外では、

館では、情報伝達訓練も実施メイン会場となった中央公民難訓練へと移り、並行して、

浸水予測地域の町

民は津波避

考えております。 ました を図ることを目的に実施時における人的被害の軽の向上を推進し、津波災馬強化、地域住民の防災

参加者のみなさんも、自宅から避難場所までの移動にためが多加することで改めて確認することが多かったのではないでしょうか。 で話し合って防災意識を高いいいでしょうか。自らの安全は自ら守ることが防災の基は自ら守ることが防災の基本です。もしもの時の備えな方全ですか?災害時に慌本です。もしもの時の備えないでしょうか。