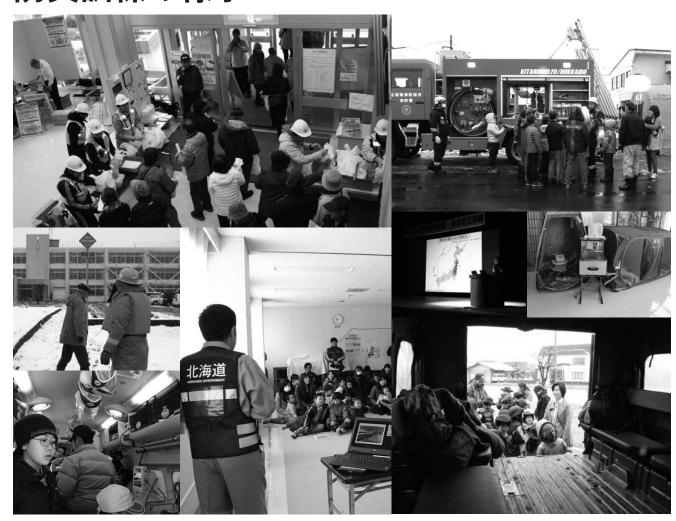

## 羽幌町地震·津波防災訓練

を実施しました

めとした防災訓練を実施しま参加する津波避難訓練をはじ

海道北西沖で地震による

た。続いて、津波 を守り、動かな を守り、動かな が」を行いまし が」の安全確保行 のにあせ となっ [めシェ あと、 1 離島を クア

た 11 干前 9 時 寒い日

衛隊の特殊車両、パトカー、 白バイ、消防車、救急車な だが展示され、普段あまり 見ることができない特殊車 両に、説明を聞きながら真 関に見入る子どもたちや町 民のみなさんが後をたちま せんでした。 炊き出し訓練も行われ、 自衛隊員の調理で用意され た300食分のカレーライ

9時5分、大津波警報発表により、町から広報車で対象地域へ避難指示を発令し避難措定緊急避難場所の中央公民館、総合体育館、築港集会所、羽幌中学校、川北青少年育成センターへ避難を実施しました。町民のみなさんは徒歩などで避難行動をとり、各指定緊急避難場所へは計137名

日赤奉仕団かのの食分のカレの食分の調理で用き出し訓練もに 団から参加

〜」、株式会社総合防災ソ ・」、株式会社総合防災ソ ・」、株式会社総合防災ソ ・」、株式会社総合防災ソ ・」、大力では防災資機材の展示も行 では防災資機材の展示も行 では防災資機材の展示も行 では防災資機材の展示も行 では防災資機材の展示も行 では、参加者の関心を引い でいました。子ども向けに は映像を使った防災教室も は映像を使った防災教室も は映像を使った防災教室も は映像を使った防災教室も は映像を使った防災教室も は映像を使った防災教室も 〜」、株式会士ない。 〜地震と津波から身を守るから「地震・津波に備えるから「地震・津波に備える た防災に関する研修およおいて、全町民を対象と避難完了後、中央公民館 Ź

中央公民館の外では、

館では、情報伝達訓練も実施メイン会場となった中央公民難訓練へと移り、並行して、

浸水予測地域の町

民は津波避

考えております。 ました を図ることを目的に実施時における人的被害の軽の向上を推進し、津波災馬強化、地域住民の防災

参加者のみなさんも、自宅から避難場所までの移動にためが多加することで改めて確認することが多かったのではないでしょうか。 で話し合って防災意識を高いいいでしょうか。自らの安全は自ら守ることが防災の基は自ら守ることが防災の基本です。もしもの時の備えな方全ですか?災害時に慌本です。もしもの時の備えないでしょうか。