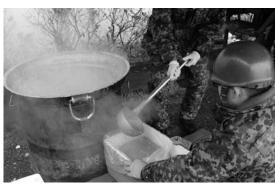

## 羽幌町地震·津波防災訓練

を実施しました

めとした防災訓練を実施しま参加する津波避難訓練をはじ

海道北西沖で地震による

た。続いて、津波 を守り、動かな を守り、動かな が」を行いまし が」の安全確保行 のにあせ となっ [めシェ あと、 1 離島を クア

た 11 干前 9 時 寒い日

衛隊の特殊車両、パトカー、 白バイ、消防車、救急車な だが展示され、普段あまり 見ることができない特殊車 両に、説明を聞きながら真 関に見入る子どもたちや町 民のみなさんが後をたちま せんでした。 炊き出し訓練も行われ、 自衛隊員の調理で用意され た300食分のカレーライ

9時5分、大津波警報発表により、町から広報車で対象地域へ避難指示を発令し避難措定緊急避難場所の中央公民館、総合体育館、築港集会所、羽幌中学校、川北青少年育成センターへ避難を実施しました。町民のみなさんは徒歩などで避難行動をとり、各指定緊急避難場所へは計137名

日赤奉仕団かのの食分のカレの食分の調理で用き出し訓練もに 団から参加

〜」、株式会社総合防災ソ ・」、株式会社総合防災ソ ・」、株式会社総合防災ソ ・」、株式会社総合防災ソ ・」、大力では防災資機材の展示も行 では防災資機材の展示も行 では防災資機材の展示も行 では防災資機材の展示も行 では防災資機材の展示も行 では、参加者の関心を引い でいました。子ども向けに は映像を使った防災教室も は映像を使った防災教室も は映像を使った防災教室も は映像を使った防災教室も は映像を使った防災教室も は映像を使った防災教室も 〜」、株式会士ない。 〜地震と津波から身を守るから「地震・津波に備えるから「地震・津波に備える た防災に関する研修およおいて、全町民を対象と避難完了後、中央公民館 Ź